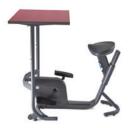

#### PERSONAL ENGAGEMENT

The Unity combines the health benefits of cycling with the efficiency of a traditional desk.

Duo

# Specifications

BIKE DESKS

| Dimensions | Unity                     | Solo              |
|------------|---------------------------|-------------------|
| Table Top  | 31.5" x 24"<br>80 x 61 cm | Not Applicable    |
| Width      | 31"<br>78 cm              | 24"<br>61 cm      |
| Length     | 47"<br>119 cm             | 39"<br>99 cm      |
| Height     | 41"<br>104 cm             | 40"<br>101 cm     |
| Weight     | 88.2 lb<br>40 kgs         | 45.2"<br>20.5 kgs |