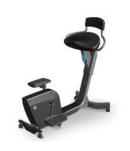

### **Under-Desk Bike**

**Bike Desk** 

Solo

# Specifications

BIKE DESKS

| Dimensions | Unity                     | Solo              |
|------------|---------------------------|-------------------|
| Table Top  | 31.5" x 24"<br>80 x 61 cm | Not Applicable    |
| Width      | 31"<br>78 cm              | 24"<br>61 cm      |
| Length     | 47"<br>119 cm             | 39"<br>99 cm      |
| Height     | 41"<br>104 cm             | 40"<br>101 cm     |
| Weight     | 88.2 lb<br>40 kgs         | 45.2"<br>20.5 kgs |