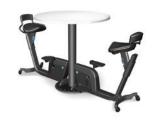

#### ACTIVE COLLABORATION

Perfect for social areas like break rooms, lobbies, hallways, and open spaces.

Trio

TRIO DUO

|  | Dimensions | Duo                | Trio                |
|--|------------|--------------------|---------------------|
|  | Table Top  | 42"<br>106 cm      | 46"<br>117 cm       |
|  | Width      | 42"<br>106 cm      | 77"<br>99 cm        |
|  | Length     | 85"<br>216 cm      | 83"<br>101 cm       |
|  | Height     | 41"<br>104 cm      | 41"<br>104 cm       |
|  | Weight     | 178.6 lb<br>81 kgs | 231.3"<br>104.9 kgs |