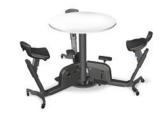

#### ACTIVE COLLABORATION

Perfect for social areas like break rooms, lobbies, hallways, and open spaces.

Trio

#### MEETINGS TRANSFORMED

Designed for huddle spaces, meeting rooms, cafes, and libraries.