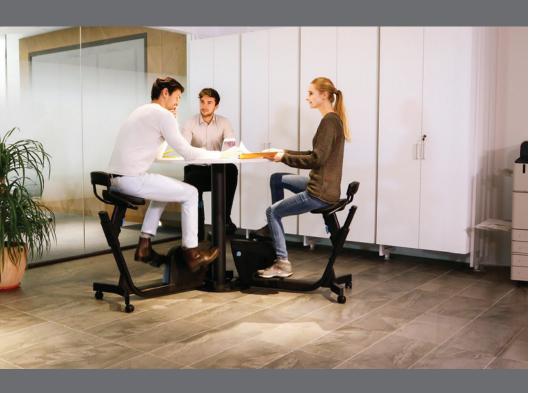

#### MEETINGS TRANSFORMED

Designed for huddle spaces, meeting rooms, cafes, and libraries.

TRIO DUO

|  | Dimensions | Duo                | Trio                |
|--|------------|--------------------|---------------------|
|  | Table Top  | 42"<br>106 cm      | 46"<br>117 cm       |
|  | Width      | 42"<br>106 cm      | 77"<br>99 cm        |
|  | Length     | 85"<br>216 cm      | 83"<br>101 cm       |
|  | Height     | 41"<br>104 cm      | 41"<br>104 cm       |
|  | Weight     | 178.6 lb<br>81 kgs | 231.3"<br>104.9 kgs |